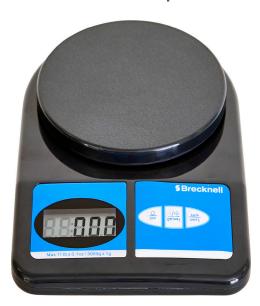

## SBrecknell 311

## Compact Postal/Kitchen Scale

This simple, weight-only electronic scale is perfect for precise measurements for recipes, as well as for small parcel mail to ensure correct postage without overpayment. The low profile design featuring just three large, raised keys and a highly visible LCD display, make the 311 compact letter scale ideal for use in shipping/receiving areas and mail rooms.

## 311 Compact Postal/Kitchen Scale