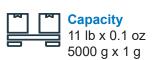

## **Specifications**

Capacity: 11 lb / 5000 g

Unit: lb/oz, kg, g

Display: 0.6" / 15 mm high LCD digits

Keyboard: On/Tare, Off, Unit

Power: Four AA batteries (included)

**Functions:** Accurate weighing in lb/oz, kg or g with autopower off it not used for two minutes