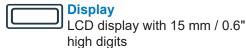

## **Specifications**

Capacity: 11 lb / 5000 g

Unit: lb/oz, kg, g

Display: 0.6" / 15 mm high LCD digits

Keyboard: On/Tare, Off, Unit

Power: Four AA batteries (included)

**Functions:** Accurate weighing in lb/oz, kg or g with autopower off it not used for two minutes