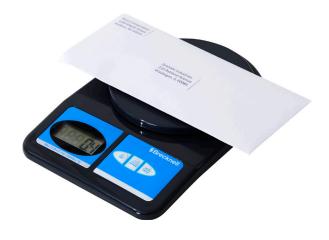

## Compact Postal/Kitchen Scale

This simple, weight-only electronic scale is perfect for precise measurements for recipes, as well as for small parcel mail to ensure correct postage without overpayment. The low profile design featuring just three large, raised keys and a highly visible LCD display, make the 311 compact letter scale ideal for use in shipping/receiving areas and mail rooms.

## 311 Compact Postal/Kitchen Scale