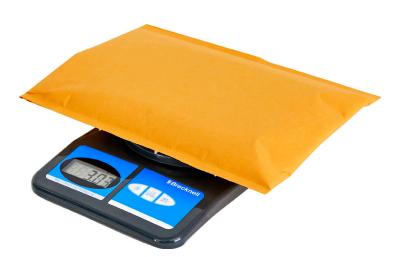

## Compact Postal/Kitchen Scale

This simple, weight-only electronic scale is perfect for precise measurements for recipes, as well as for small parcel mail to ensure correct postage without overpayment. The low profile design featuring just three large, raised keys and a highly visible LCD display, make the 311 compact letter scale ideal for use in shipping/receiving areas and mail rooms.

## 311 Compact Postal/Kitchen Scale