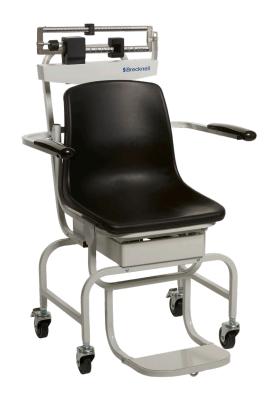

## **SBrecknell** CS-200M

440 lb x 4 oz / 200 kg x 0.1 kg

Chair Scale

The CS-200M is a mechanical chair scale designed for weighing those who have difficulty standing on their own. The die-cast easy-to-read beam runs along the back of the chair. Powder coated steel construction.

The chair is robust and oversized for comfort with armrests that lift away for easy access. The rear wheels lock for safety and the front wheels swivel for easy portability along with easy-to-clean plastic seat.

The CS-200M is the perfect solution for assisted living facilities, nursing homes and physician exam rooms.