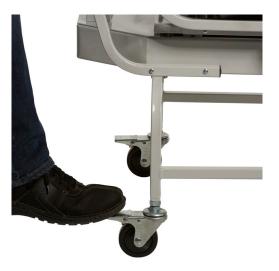

The chair is robust and oversized for comfort with armrests that lift away for easy access. The rear wheels lock for safety and the front wheels swivel for easy portability along with easy-to-clean plastic seat.

## **Specifications**

Capacity: 440 lb x 4 oz / 200 kg x 100 g

Readability: Accurate full range weights dual marked in

lb/kg die-cast beam

**Features:** Locking rear wheels for safety. Swivel front wheels for transportation. Lift way armrests for easy