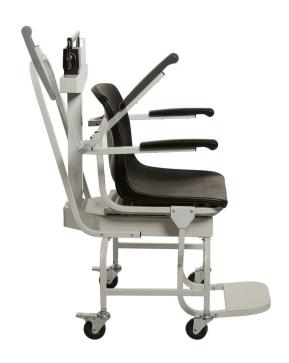

## **SBrecknell** CS-200M

440 lb x 4 oz / 200 kg x 0.1 kg

Chair Scale

The CS-200M is a mechanical chair scale designed for weighing those who have difficulty standing on their own. The die-cast easy-to-read beam runs along the back of the chair. Powder coated steel construction.

The chair is robust and oversized for comfort with armrests that lift away for easy access. The rear wheels lock for safety and the front wheels swivel for easy portability along with easy-to-clean plastic seat.

The CS-200M is the perfect solution for assisted living facilities, nursing homes and physician exam rooms.