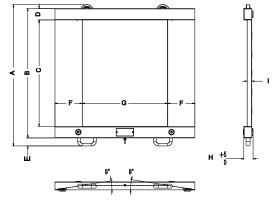

#### **Product Dimension:**

|   | ın.  | mm   |
|---|------|------|
| Α | 45.7 | 1060 |
| В | 38.3 | 972  |
| С | 31.4 | 800  |
| D | 4.4  | 86   |
| Е | 2.4  | 60   |
| F | 8.1  | 205  |
| G | 25.1 | 640  |
| Н | 2.75 | 70   |
| I | 1.4  | 35   |
|   |      |      |