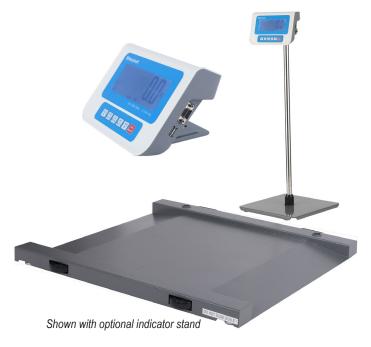

# Brecknell **DS1000-LCD**

Floor Scale

DS1000-LCD Drum Weigher Scale is ideal for any busy shipping area where goods are constantly being moved around by pallet jacks or for monitoring drum weights.

This low profile deck design provides a gradual 9% entry and exit ramp making it very easy to roll drums on and off the scale.

Comes stranded with a simple to use pre-calibrated indicator with a large 1.5" / 38 mm LCD back-lit display making it ideal for use in any low lit corner of an warehouse.

#### Construction

Powder coated rugged smooth steel deck structure and built-in ramps, fitted with two handles and wheels for relocating the scale. Robust ABS plastic indicator with bench or pole brackets for mounting.

## **DS1000-LCD Floor Scale**