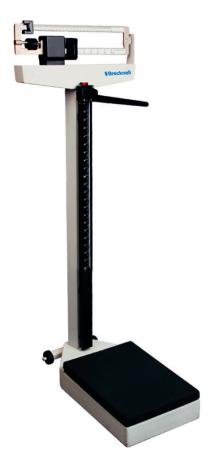

## SBrecknell HS-200M

Portable Physician Scale

Simplicity of design and rugged construction are the key features of the HS-200M Portable Physician Scale. The scale provides accurate weight or height measurements on easy to read linear beams in bold marking. It has a large weighing range and can measure height from 2' to 7' x 0.125"/ 60 cm to 210 cm x 0.1 cm. Constructed of steel with a durable white finish, this scale will provide years of service.

## **HS-200M Portable Physician Scale**

**Height Rod Range:** 

2' to 7' x 0.125"/ 60 cm to 210 cm x 0.1 cm

Platform Size (L x W):

14.75" x 10.80" / 375 mm x 275 mm

Overall Dimension (L x W x H):

22" x 10.8" x 58.5" / 559 mm x 275 mm x 1485 mm

Product Weight: 38 lb / 17 kg