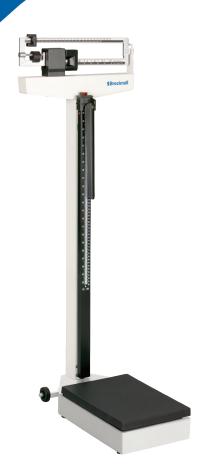

## SBrecknell HS-200M

Portable Physician Scale

Simplicity of design and rugged construction are the key features of the HS-200M Portable Physician Scale. The scale provides accurate weight or height measurements on easy to read linear beams in bold marking. It has a large weighing range and can measure height from 2' to 7' x 0.125"/ 60 cm to 210 cm x 0.1 cm. Constructed of steel with a durable white finish, this scale will provide years of service.

## **HS-200M Portable Physician Scale**

**Height Rod Range:** 

2' to 7' x 0.125"/ 60 cm to 210 cm x 0.1 cm

Platform Size (L x W):

14.75" x 10.80" / 375 mm x 275 mm

Overall Dimension (L x W x H):

22" x 10.8" x 58.5" / 559 mm x 275 mm x 1485 mm

Product Weight: 38 lb / 17 kg