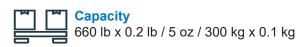

Platform Dimension (L x W): 20.5" x 20.5" / 521 mm x 521 mm

Handrail Height (W x H): 16" x 49" / 406 mm x 1245 mm

Scale Capacity & Height Rod Range: 660 lb x 0.2 lb / 300 kg x 0.1 kg 2' to 7' x 0.125" / 60 cm to 210 cm x 0.1 cm