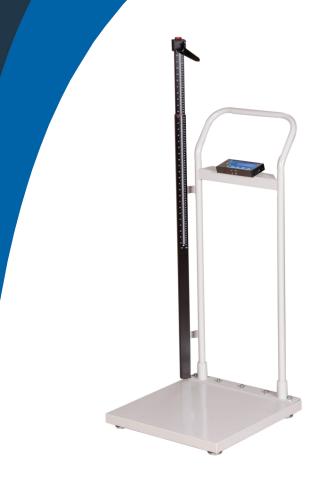

## **SBrecknell**HS-300

Portable Physician Scale

Simplicity of design and rugged construction are the key features of the HS-300 Portable Physician Scale. This scale provides accurate weight in lb/kg on easy-to-read LCD backlit display (batteries, adapter and COMM cable included).

It has a large weighing range and can measure height from 2' to 7' x 0.125"/ 60 cm to 210 cm x 0.1 cm.

Constructed of mild steel with a durable powder coated white finish, this scale is suitable for almost any application requiring accuracy and medium to heavy weight capacity.

## **Specifications**

**Readability:** Accurate full range weights (lb/kg) on backlit LCD display. Built in Weight Hold feature. Height gauge to 120 cm / 7'

**Features:** Rollers included for easy transportation. Powder coated steel construction with durable finish. Easy to operate digital indicator with RS-232 port. Large 20.5" x 20.5" weighing platform

Platform Dimension (L x W): 20.5" x 20.5" / 521 mm x 521 mm

Handrail Height (W x H): 16" x 49" / 406 mm x 1245 mm

Scale Capacity & Height Rod Range: 660 lb x 0.2 lb / 300 kg x 0.1 kg 2' to 7' x 0.125" / 60 cm to 210 cm x 0.1 cm