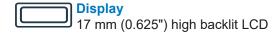

Display: 17 mm (0.625") high backlit LCD

Indicator Dimension (L x W x H):
6.5" x 1.2 x 3.2" / 165 mm x 30 mm x 81 mm

Serial Port: One full duplex RS-232 with cable

Function Keys: Hold/Print, Units, Tare, On/Off/Zero