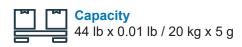

## Medical/Veterinary Scale

The MS-15 scale is particularly suited for medical or veterinary applications.

With a capacity of 44 lb / 20 kg and readability of 0.01 lb / 5 g, the MS-15 will accurately weigh infants or small animals.

## **Specifications**

Unit: lb, kg

Weighing Range: 0.5 lb to 44 lb / 0.2 kg to 20 kg

Operating Temperature: 41° F to 95° F / 5° C to 35° C

Inside Tray Dimension (L x W):

23" x 11"

584 mm x 292 mm

Product Dimension (L x W):