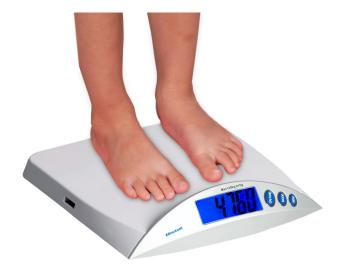

## Medical/Veterinary Scale

The MS-15 scale is particularly suited for medical or veterinary applications.

With a capacity of 44 lb / 20 kg and readability of 0.01 lb / 5 g, the MS-15 will accurately weigh infants or small animals.

The scale has a "HOLD" feature that will capture an unstable weight and keep it on the display for recording after the weight is taken off.

The LCD display has a blue backlight with standard features of kg and lb and a hold feature.