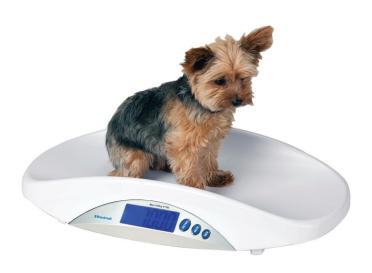

## Medical/Veterinary Scale

The MS-15 scale is particularly suited for medical or veterinary applications.

With a capacity of 44 lb / 20 kg and readability of 0.01 lb / 5 g, the MS-15 will accurately weigh infants or small animals.

The scale has a "HOLD" feature that will capture an unstable weight and keep it on the display for recording after the weight is taken off.

The LCD display has a blue backlight with standard features of kg and lb and a hold feature.

Operates on four AA batteries (included). Easy-to-clean plastic weighing platter.