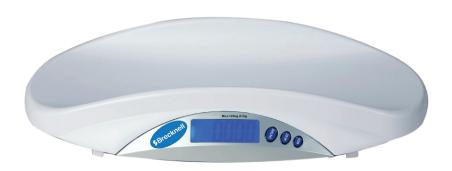

## Medical/Veterinary Scale

The MS-15 scale is particularly suited for medical or veterinary applications.

With a capacity of 44 lb / 20 kg and readability of 0.01 lb / 5 g, the MS-15 will accurately weigh infants or small animals.

## MS-15 Medical/Veterinary Scale