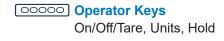

The scale has a "HOLD" feature that will capture an unstable weight and keep it on the display for recording after the weight is taken off.

The LCD display has a blue backlight with standard features of kg and lb and a hold feature.