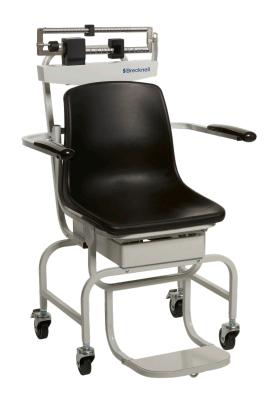

## **SBrecknell** CS-200M

Chair Scale

The CS-200M is a mechanical chair scale designed for weighing those who have difficulty standing on their own. The die-cast easy-to-read beam runs along the back of the chair. Powder coated steel construction.

The chair is robust and oversized for comfort with armrests that lift away for easy access. The rear wheels lock for safety and the front wheels swivel for easy portability along with easy-to-clean plastic seat.

The CS-200M is the perfect solution for assisted living facilities, nursing homes and physician exam rooms.