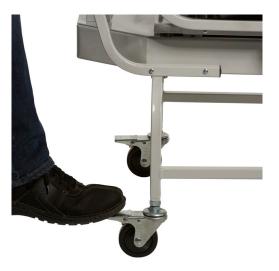

The chair is robust and oversized for comfort with armrests that lift away for easy access. The rear wheels lock for safety and the front wheels swivel for easy portability along with easy-to-clean plastic seat.