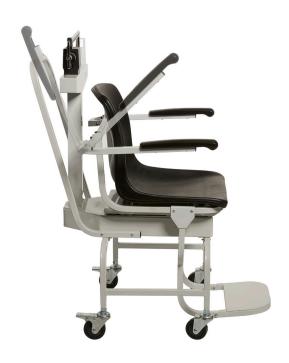

The chair is robust and oversized for comfort with armrests that lift away for easy access. The rear wheels lock for safety and the front wheels swivel for easy portability along with easy-to-clean plastic seat.

**Packaging Contents:** Manual, footrest, two armrests, scale with wheel assembly, seat, back handle, weighing tower and miscellaneous hardware

brecknellscales.com brecknellscales.co.uk

Part of Avery Weigh-Tronix