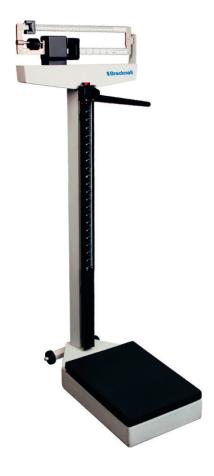

## SBrecknell HS-200M

Portable Physician Scale

Simplicity of design and rugged construction are the key features of the HS-200M Portable Physician Scale. The scale provides accurate weight or height measurements on easy to read linear beams in bold marking. It has a large weighing range and can measure height from 2' to 7' x 0.125" / 60 cm to 210 cm x 0.1 cm. Constructed of steel with a durable white finish, this scale will provide years of service.

## **HS-200M Portable Physician Scale**

## **Specifications**

Capacity: 440 lb x 4 oz / 200 kg x 100 g

**Readability:** Accurate full range weights that are dual marked in lb/kg die-cast beam. Height gauge

to 7' / 210 cm

**Features:** Rollers included for easy transportation. Powder coated steel construction with durable finish. Large 14.75" x 10.8" weighing platform.

**Height Rod Range:** 

2' to 7' x 0.125"/ 60 cm to 210 cm x 0.1 cm

Platform Size (L x W):

14.75" x 10.80" / 375 mm x 275 mm

Overall Dimension (L x W x H):

22" x 10.8" x 58.5" / 559 mm x 275 mm x 1485 mm

Product Weight: 38 lb / 17 kg