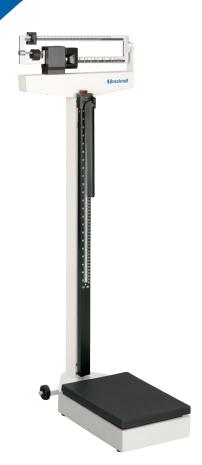

## SBrecknell HS-200M

Portable Physician Scale

Simplicity of design and rugged construction are the key features of the HS-200M Portable Physician Scale. The scale provides accurate weight or height measurements on easy to read linear beams in bold marking. It has a large weighing range and can measure height from 2' to 7' x 0.125" / 60 cm to 210 cm x 0.1 cm. Constructed of steel with a durable white finish, this scale will provide years of service.

## **HS-200M Portable Physician Scale**

## **Specifications**

Capacity: 440 lb x 4 oz / 200 kg x 100 g

**Readability:** Accurate full range weights that are dual marked in lb/kg die-cast beam. Height gauge

to 7' / 210 cm

**Features:** Rollers included for easy transportation. Powder coated steel construction with durable finish. Large 14.75" x 10.8" weighing platform.

**Height Rod Range:** 

2' to 7' x 0.125"/ 60 cm to 210 cm x 0.1 cm

Platform Size (L x W):

14.75" x 10.80" / 375 mm x 275 mm

Overall Dimension (L x W x H):

22" x 10.8" x 58.5" / 559 mm x 275 mm x 1485 mm

Product Weight: 38 lb / 17 kg