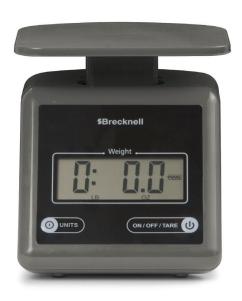

## **Electronic Postal Scale**

The versatile, economical PS7 Electronic Postal Scale is ideal for weighing letters and small parcels at home or in the office. ABS plastic housing with a seven segment LCD display. Function keys: On/Off/Tare, Unit with unit of measure in lb, lb/oz, g. Auto shut off after 30 seconds of no activity. Overload and low battery indicators.

## **PS7 Electronic Shipping Scales**