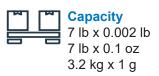

## **Specifications**

Max Capacity: 7.22 lb / 7 lb 15 oz / 3299 g

Units of Measure: lb, lb/oz, g

**Dual Resolution:** 7 lb x 0.002 lb, 7 lb x 0.1 oz,

3.2 kg x 1 g

Overload Indication: Err is Displayed

**Accuracy: +/- 0.1%** 