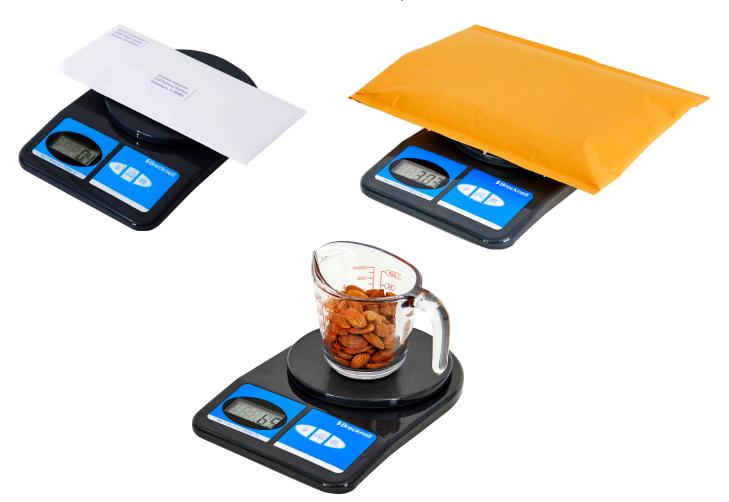

## Compact Postal/Kitchen Scale

This simple, weight-only electronic scale is perfect for precise measurements for recipes, as well as for small parcel mail to ensure correct postage without overpayment. The low profile design featuring just three large, raised keys and a highly visible LCD display, make the 311 compact letter scale ideal for use in shipping/receiving areas and mail rooms.