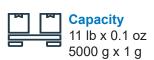

## **Specifications**

Capacity: 11 lb / 5000 g

Unit: lb/oz, kg, g

Display: 0.6" / 15 mm high LCD digits

Keyboard: On/Tare, Off, Unit

Power: Four AA batteries (included)

**Functions:** Accurate weighing in lb/oz, kg or g with autopower off it not used for two minutes