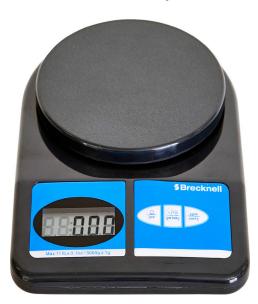

## SBrecknell 311

## Compact Postal/Kitchen Scale

This simple, weight-only electronic scale is perfect for precise measurements for recipes, as well as for small parcel mail to ensure correct postage without overpayment. The low profile design featuring just three large, raised keys and a highly visible LCD display, make the 311 compact letter scale ideal for use in shipping/receiving areas and mail rooms.

## 311 Compact Postal/Kitchen Scale