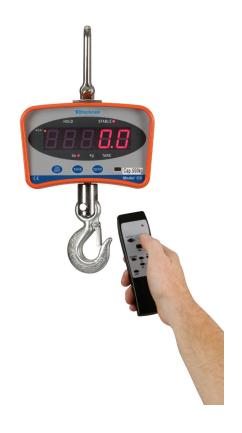

# Brecknell **CS Series**

**Electronic Crane Scales** 

The Brecknell CS Crane Scale is a versatile, economic solution for overhead material handling and weighing applications. Available in 1000 lb / 500 kg and 2000 lb / 1000 kg capacities, It is constructed for durability and is standard with an LED display, dual power (rechargeable battery or 9VDC adapter), along with a hook and shackle. Remote control feature is included to optimize safety, operator convenience and a programmable auto-off function.

#### **OOOOO Operator Keys**

Scale: On/Off, Tare, Zero

Remote Control: Zero, tare, Hold, Clear,

F1,F2, Off, M+ (Accumulator)

Display: Five digit, 30 mm / 1.2" LED

Remote Control: Distance controls for zero, tare, hold,

accumulator and power

| Dimensions |        |    |        |    |      |      |
|------------|--------|----|--------|----|------|------|
| I          | J      | K  | L      | Q  | R    | S    |
| 7/16"      | 1 7/8" | 1" | 3 1/4" | 3" | 7/8" | 3/4" |