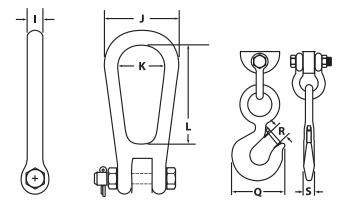

# **Specifications**

**Elongated Upper Shackle:** Accommodates thick hooks **Swivel Hook with Latch:** Makes load connection easy

and secure

Units of Measure: lb, kg

Accumulator Function: Calculates total weight

Display: Five digit, 30 mm / 1.2" LED

Remote Control: Distance controls for zero, tare, hold,

accumulator and power

| Dimensions |        |    |        |    |      |      |
|------------|--------|----|--------|----|------|------|
| I          | J      | K  | L      | Q  | R    | S    |
| 7/16"      | 1 7/8" | 1" | 3 1/4" | 3" | 7/8" | 3/4" |