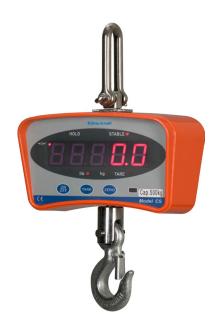

# Brecknell **CS Series**

**Electronic Crane Scales** 

The Brecknell CS Crane Scale is a versatile, economic solution for overhead material handling and weighing applications. Available in 1000 lb / 500 kg and 2000 lb / 1000 kg capacities, It is constructed for durability and is standard with an LED display, dual power (rechargeable battery or 9VDC adapter), along with a hook and shackle. Remote control feature is included to optimize safety, operator convenience and a programmable auto-off function.

#### **Display**

1.2" / 30 mm ultra-bright LED with adjustable brightness

#### Construction

Aluminum die-cast case, special alloy steel load cell, high strength hook and shackle (safety load 150%)

#### **OOOOO Operator Keys**

Scale: On/Off, Tare, Zero

Remote Control: Zero, tare, Hold, Clear,

F1,F2, Off, M+ (Accumulator)