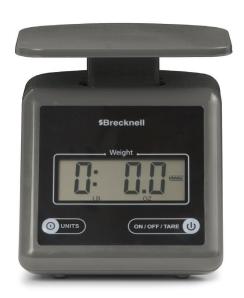

## **Electronic Postal Scale**

The versatile, economical PS7 Electronic Postal Scale is ideal for weighing letters and small parcels at home or in the office. ABS plastic housing with a seven segment LCD display. Function keys: On/Off/Tare, Unit with unit of measure in g, lb, lb/oz. Auto shut off after 30 seconds of no activity. Overload and low battery indicators.

## **PS7 Electronic Shipping Scale**