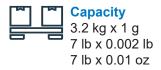

## **Specifications**

Max Capacity: 3299 g / 7.22 lb / 7 lb 15 oz

Units of Measure: g, lb, lb/oz,

Dual Resolution: 3.2 kg x 1 g, 7 lb x 0.002 lb,

7 lb x 0.1 oz,

Overload Indication: Err is Displayed

**Accuracy: +/- 0.1%** 