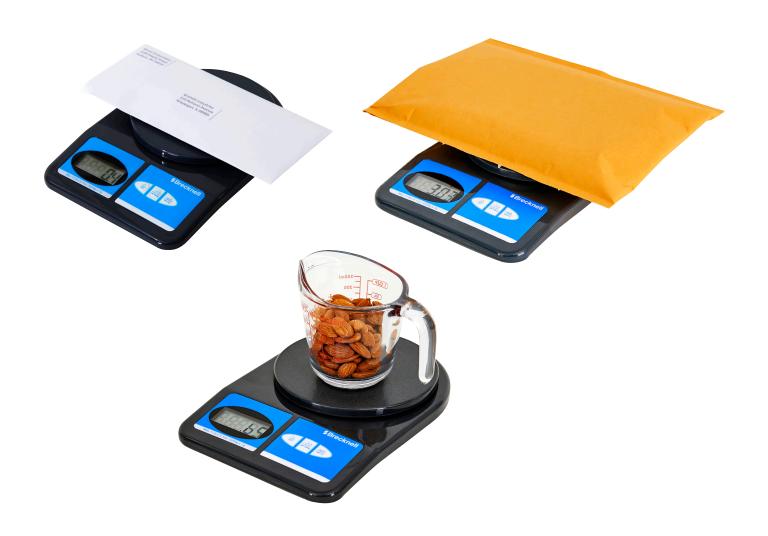

# Compact Postal/Kitchen Scale

This simple, weight-only electronic scale is perfect for precise measurements for recipes, as well as for small parcel mail to ensure correct postage without overpayment. The low profile design featuring just three large, raised keys and a highly visible LCD display, make the 311 compact letter scale ideal for use in shipping/receiving areas and mail rooms.