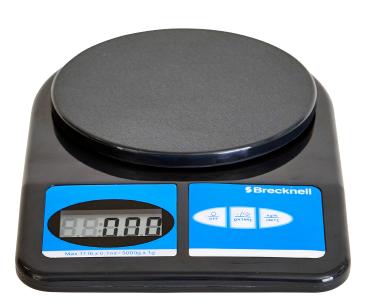

# **5**Brecknell 311

# Compact Postal/Kitchen Scale

This simple, weight-only electronic scale is perfect for precise measurements for recipes, as well as for small parcel mail to ensure correct postage without overpayment. The low profile design featuring just three large, raised keys and a highly visible LCD display, make the 311 compact letter scale ideal for use in shipping/receiving areas and mail rooms.

## 311 Compact Postal/Kitchen Scale