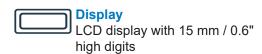

### **Specifications**

Capacity: 5000 g / 11 lb

Unit: kg/g, lb/oz

Display: 15 mm / 0.6" high LCD digits

Keyboard: On/Tare, Off, Unit

Power: Four AA batteries (included)

**Functions:** Accurate weighing in kg/g or lb/oz with autopower off it not used for two minutes