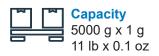

### **Specifications**

Capacity: 5000 g / 11 lb

Unit: kg/g, lb/oz

Display: 15 mm / 0.6" high LCD digits

Keyboard: On/Tare, Off, Unit

Power: Four AA batteries (included)

**Functions:** Accurate weighing in kg/g or lb/oz with autopower off it not used for two minutes