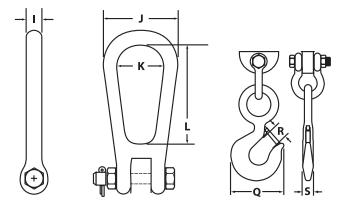

accumulator and power

| Dimensions |        |    |        |    |      |      |
|------------|--------|----|--------|----|------|------|
| I          | J      | K  | L      | Q  | R    | S    |
| 7/16"      | 1 7/8" | 1" | 3 1/4" | 3" | 7/8" | 3/4" |