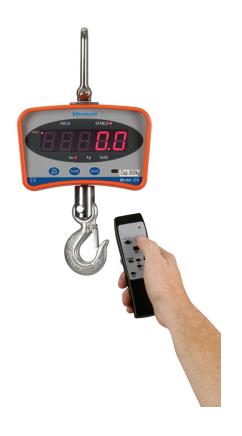

#### **OOOOO Operator Keys**

Scale: On/Off, Tare, Zero

Remote Control: Zero, tare, Hold, Clear, F1,F2, Off, M+ (Accumulator)

**Power:** Rechargeable battery with AC power adapter (9V, 1A); Remote control requires two AA alkaline

(included)

Display: Five digit, 30 mm / 1.2" LED

Remote Control: Distance controls for zero, tare, hold,