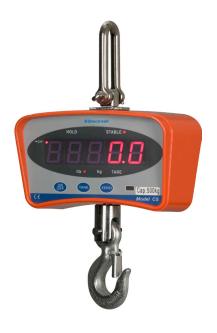

# Brecknell **CS Series**

**Electronic Crane Scales** 

The Brecknell CS Crane Scale is a versatile, economic solution for overhead material handling and weighing applications. Available in 1000 lb / 500 kg and 2000 lb / 1000 kg capacities, It is constructed for durability and is standard with an LED display, dual power (rechargeable battery or 9VDC adapter), along with a hook and shackle. Remote control feature is included to optimize safety, operator convenience and a programmable auto-off function.

#### **Display**

1.2" / 30 mm ultra-bright LED with adjustable brightness

#### **OOOOO Operator Keys**

Scale: On/Off, Tare, Zero

Remote Control: Zero, tare, Hold, Clear, F1,F2, Off, M+ (Accumulator)