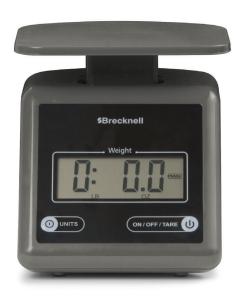

## **SBrecknell** PS7

## **Electronic Postal Scale**

The versatile, economical PS7 Electronic Postal Scale is ideal for weighing letters and small parcels at home or in the office. ABS plastic housing with a seven segment LCD display. Function keys: On/Off/Tare, Unit with unit of measure in lb, lb/oz, g. Auto shut off after 30 seconds of no activity. Overload and low battery indicators.

Power
Two AAA batteries (included)