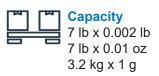

## **Specifications**

Max Capacity: 7.22 lb / 7 lb 15 oz / 3299 g

Units of Measure: lb, lb/oz, g

**Dual Resolution:** 7 lb x 0.002 lb, 7 lb x 0.1 oz,

3.2 kg x 1 g

Overload Indication: Err is Displayed

**Accuracy: +/- 0.1%** 