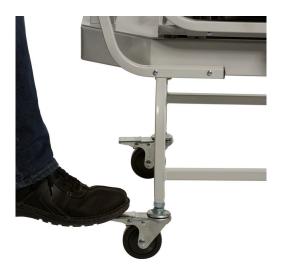

The chair is robust and oversized for comfort with armrests that lift away for easy access. The rear wheels lock for safety and the front wheels swivel for easy portability along with easy-to-clean plastic seat.

## **Specifications**

Capacity: 440 lb x 4 oz / 200 kg x 100 g

Readability: Accurate full range weights dual marked

in lb/kg die-cast beam

**Features:** Locking rear wheels for safety. Swivel front wheels for transportation. Lift way armrests for easy