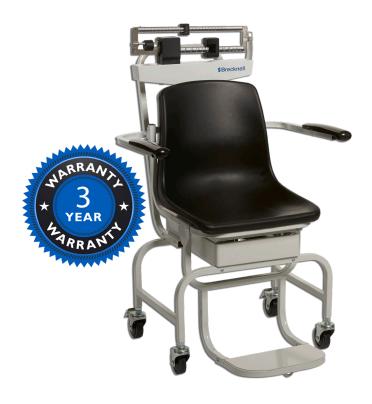

## **SBrecknell** CS-200M

Chair Scale

The CS-200M is a mechanical chair scale designed for weighing those who have difficulty standing on their own. The die-cast easy-to-read beam runs along the back of the chair. Powder coated steel construction.

The chair is robust and oversized for comfort with armrests that lift away for easy access. The rear wheels lock for safety and the front wheels swivel for easy portability along with easy-to-clean plastic seat.

The CS-200M is the perfect solution for assisted living facilities, nursing homes and physician exam rooms.

**Packaging Contents:** Manual, footrest, two armrests, scale with wheel assembly, seat, back handle, weighing tower and miscellaneous hardware

Warranty: 3-year limited

brecknellscales.com brecknellscales.co.uk