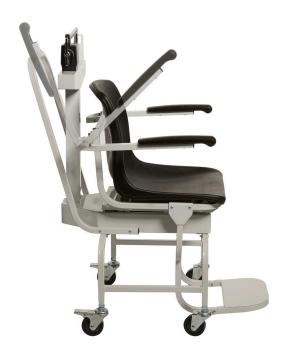

## **SBrecknell** CS-200M

Chair Scale

The CS-200M is a mechanical chair scale designed for weighing those who have difficulty standing on their own. The die-cast easy-to-read beam runs along the back of the chair. Powder coated steel construction.

The chair is robust and oversized for comfort with armrests that lift away for easy access. The rear wheels lock for safety and the front wheels swivel for easy portability along with easy-to-clean plastic seat.

The CS-200M is the perfect solution for assisted living facilities, nursing homes and physician exam rooms.