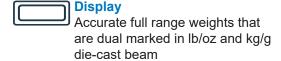

## **Specifications**

Capacity: 440 lb x 4 oz / 200 kg x 100 g

Readability: Accurate full range weights dual marked

in lb/kg die-cast beam

**Features:** Locking rear wheels for safety. Swivel front wheels for transportation. Lift way armrests for easy