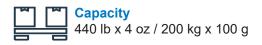

## **Specifications**

Capacity: 440 lb x 4 oz / 200 kg x 100 g

Readability: Accurate full range weights dual marked

in lb/kg die-cast beam

**Features:** Locking rear wheels for safety. Swivel front wheels for transportation. Lift way armrests for easy