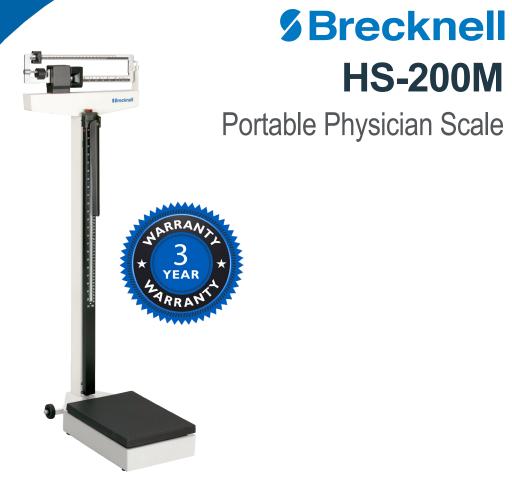

Simplicity of design and rugged construction are the key features of the HS-200M Portable Physician Scale. The scale provides accurate weight or height measurements on easy to read linear beams in bold marking. It has a large weighing range and can measure height from 2' to 7' x 0.125" / 60 cm to 210 cm x 0.1 cm. Constructed of steel with a durable white finish, this scale will provide years of service.

### Construction

Steel with durable white finish. Integrated wheel kit for easy portability.

#### Capacity

440 lb x 4 oz / 200 kg x 100 g

#### **Display**

Accurate full range weights that are dual marked in lb/oz and kg/g die-cast beam. Folding height gauge to 7' / 210 cm.