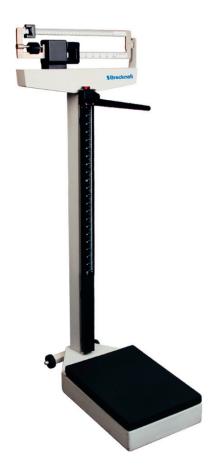

Simplicity of design and rugged construction are the key features of the HS-200M Portable Physician Scale. The scale provides accurate weight or height measurements on easy to read linear beams in bold marking. It has a large weighing range and can measure height from 2' to 7' x 0.125" / 60 cm to 210 cm x 0.1 cm. Constructed of steel with a durable white finish, this scale will provide years of service.

### Construction

Steel with durable white finish. Integrated wheel kit for easy portability.

#### Capacity

440 lb x 4 oz / 200 kg x 100 g

#### **Display**

Accurate full range weights that are dual marked in lb/oz and kg/g die-cast beam. Folding height gauge to 7' / 210 cm.