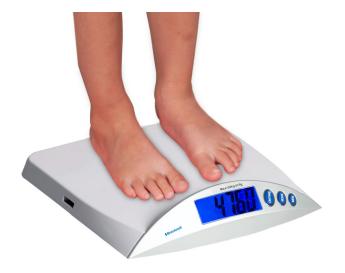

## Medical/Veterinary Scale

The MS-15 scale is particularly suited for medical or veterinary applications.

With a capacity of 44 lb / 20 kg and readability of 0.01 lb / 5 g, the MS-15 will accurately weigh infants or small animals.

The scale has a "HOLD" feature that will capture an unstable weight and keep it on the display for recording after the weight is taken off.

The LCD display has a blue backlight with standard features of kg and lb and a hold feature.