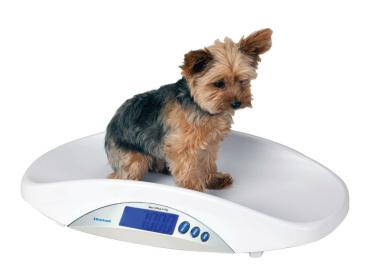

## Medical/Veterinary Scale

The MS-15 scale is particularly suited for medical or veterinary applications.

With a capacity of 44 lb / 20 kg and readability of 0.01 lb / 5 g, the MS-15 will accurately weigh infants or small animals.